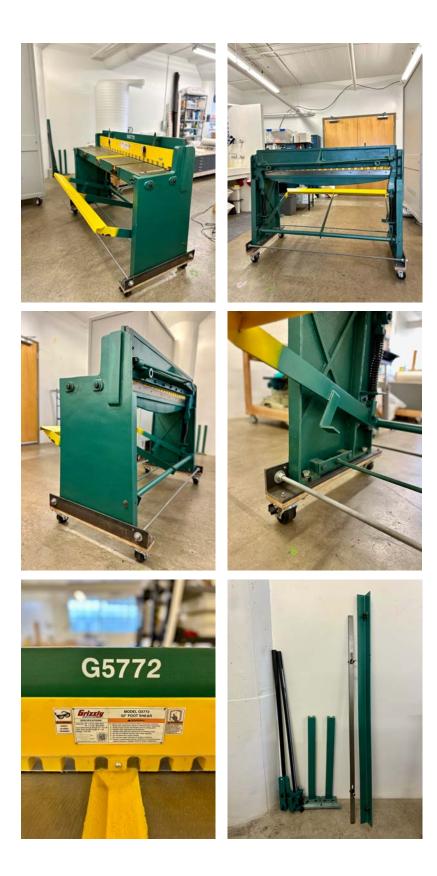

## 52" SHEET METAL SHEAR FOR SALE \$1,200

Grizzly G-5772 shear bought new in 2020. In excellent condition. Approximate dimensions and weight: 60" x 36" x 48"h; 1,100 lbs.

Asking price is \$1,200 The shear is in a building with a loading dock in San Francisco, CA

CONTACT GENEVIEVE L'HEUREUX genlhx@gmail.com 415-407-5632

Light surface rust in some areas of the bed (raw steel). Used occasionally by one person to cut copper plates 18-20 gauge. Includes front and rear extensions arms, rear adjustments blocks and bevel gauge. The shear is on skates with locking casters for ease of transportation. The shear is to be taken off the skates before use.