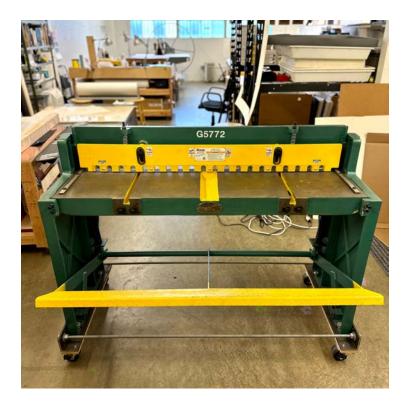

## 52" SHEET METAL SHEAR FOR SALE \$1,200

Grizzly G-5772 shear bought new in 2020. In excellent condition. Approximate dimensions and weight: 60" x 36" x 48"h; 1,100 lbs.

Asking price is \$1,200 The shear is in a building with a loading dock in San Francisco, CA

CONTACT GENEVIEVE L'HEUREUX genlhx@gmail.com 415-407-5632

Light surface rust in some areas of the bed (raw steel). Used occasionally by one person to cut copper plates 18-20 gauge. Includes front and rear extensions arms, rear adjustments blocks and bevel gauge. The shear is on skates with locking casters for ease of transportation. The shear is to be taken off the skates before use.